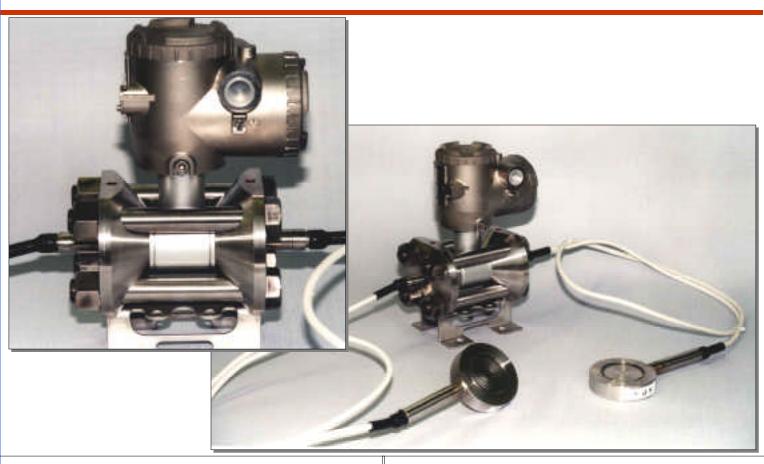

# FCX-All P transmitter for max 860 bar static pressure

#### **APPLICATION:**

Differential pressure and flow transmitter for Off-Shore applications.

- Welded & bolted process covers on measuring cell,
- DN50 wafer type seals for very high static pressure,
- Stainless steel housing.

#### **APPLICATION:**

Differential pressure and flow transmitter for Off-Shore applications.

- Welded & bolted process covers on measuring cell,
- Process temperature limits: 0 to 120°C at 860 bar,
- Autoclave or 1/2" NPT process connection.