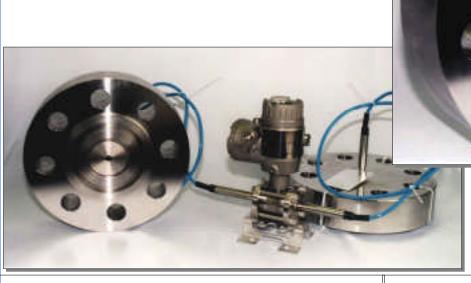

## FCX-All P transmitter with 3" - 2500lbs seals

#### **APPLICATION:**

Differential pressure measurement for Off-Shore application.

- High static pressure (420 bar max) measuring cell,
- 3" 2500 lbs seals with RTJ gasket face, wetted parts in stainless steel,
- Stainless steel housing.