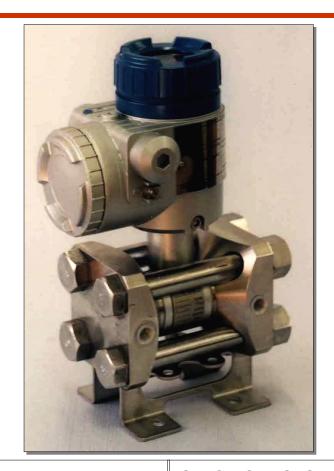

# FCX-All P transmitter for max 500 bar static pressure

#### **APPLICATION:**

Differential pressure and flow transmitter for high static pressure applications.

- High static pressure measuring cell,
- Test pressure 800 bar,
- Process connection centers at 54mm,
- PTFE square section gasket,
- Stainless steel housing upon request.