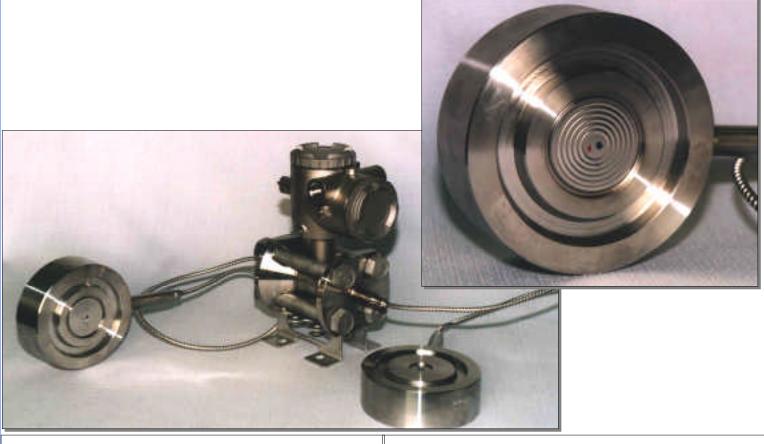

# FCX-All P transmitter for max 860 bar static pressure

#### **APPLICATION:**

Differential pressure and flow transmitter for Off-Shore applications.

- Welded & bolted process covers on measuring cell,
- DN50 wafer type seals for very high static pressure,
- Stainless steel housing.

#### **APPLICATION:**

Differential pressure and flow transmitter for Off-Shore applications.

- Welded & bolted process covers on measuring cell,
- Process temperature limits: 0 to 120°C at 860 bar,
- Autoclave or 1/2" NPT process connection.