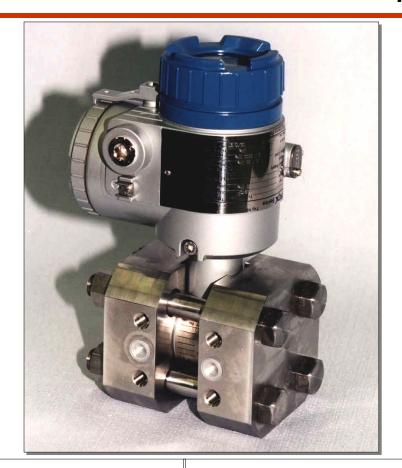

## FCX-All P transmitter with specific seals according API specs.

## **APPLICATION:**

Flow measurement on Off-Shore applications.

- All Hast C seals and seal design corresponding to API standards for Off Shore measurement.
- Max. static pressure 860 bar,
- Specific welded & bolted reduced oil volume flanges.